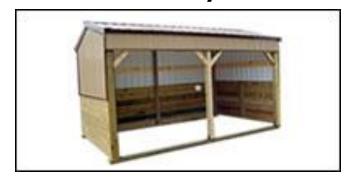

# Amish built, hand-nailed. **Quality** at an

affordable price.

Located at 9642 State Hwy 144 Kewaskum, WI 262-483-1892 mwshedswi.com

facebook.com/mwsheds mwsheds@gmail.com

## Horse/Cattle Shelter Styles

### **Standard Style**



### **Gable Style**



Standard/Gable Style Sizes: 8'x10' - 12'x24'

### **Overhang Style**



Overhang Style Sizes: 8'x10' - 10'x24' w/2' Overhang

### **Materials/Construction**

- Commercial-grade, arsenic-free lumber
- 29-gauge premium steel
- Heavy-duty ring shank nails
- Reinforced end walls
- 4x6 treated skids
- Secure posts
- 1/4" steel cable looped through skids on all four corners for moving or anchoring
- Bottom constructed of arsenicfree pressure-treated 2x8 tongue and groove boards

### **Options**

Any of our shelters can be customized to your needs. Available options:

- Tack Room
- **Enclosed Front**
- Divider Wall
- Sliding or Hinged Doors
- Clean-Out Doors
- Gates
- Vents
- Windows

### Horse/Cattle Shelter Pricing

### **Standard and Gable Style**

| Base Price |
|------------|
| \$ 4,300