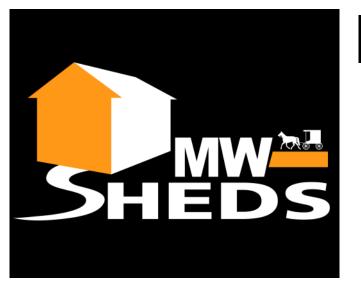

### **Standard Style**

### **Gable Style**

Standard/Gable Style Sizes: 8'x10' - 12'x24'