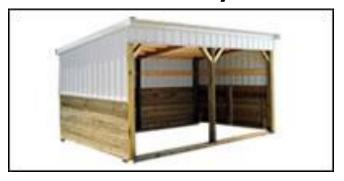

# Amish built, hand-nailed. **Quality** at an

affordable price.

Located at 9642 State Hwy 144 Kewaskum, WI 262-483-1892 mwshedswi.com

facebook.com/mwsheds mwsheds@gmail.com

## Horse/Cattle Shelter Styles

### **Standard Style**



### **Gable Style**



Standard/Gable Style Sizes: 8'x10' - 12'x24'

### **Overhang Style**



Overhang Style Sizes: 8'x10' - 10'x24' w/2' Overhang

### **Materials/Construction**

- Commercial-grade, arsenic-free lumber
- 29-gauge premium steel
- Heavy-duty ring shank nails
- Reinforced end walls
- 4x6 treated skids
- Secure posts
- 1/4" steel cable looped through skids on all four corners for moving or anchoring
- Bottom constructed of arsenicfree pressure-treated 2x8 tongue and groove boards

### **Options**

Any of our shelters can be customized to your needs. Available options:

- Tack Room
- **Enclosed Front**
- Divider Wall
- Sliding or Hinged Doors
- Clean-Out Doors
- Gates
- Vents
- Windows

### Horse/Cattle Shelter Pricing

### **Standard and Gable Style**

| Base Price |
|----